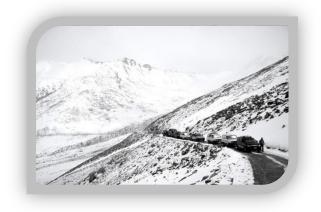

### DAY 04: LEH TO NUBRA VALLEY (120 KMS/5 HRS)

After an early breakfast we drive to nubra valley crossing khardung-la-pass - the highest motorable road in the world at 18,380 ft.

Nubra valley is popularly known as Idorma or the valley of flowers. It is situated to the north of Iadakh between the karakoram and Iadakh ranges of the himalayas. Check in at the resort and later visit the samstaling monastery. Enjoy your evening at the campsite.