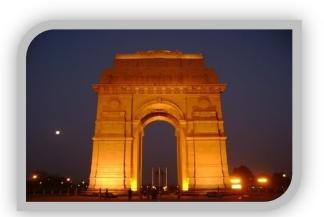

# DAY 1: DELHI

Up on arrival at Delhi Airport/Railway Station transfer to Hotel, after some refreshment proceed for Delhi city Tour covering Red fort, Qutub Minar, Lotus Temple, Parliament house, Rashtrapathi Bhavan (Running view), Raj ghat, India gate. Overnight stay in Delhi