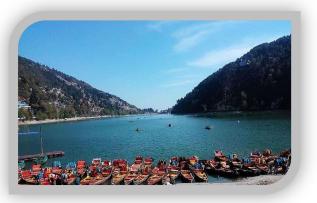

#### DAY 3: BHIMTAL - NAINITAL (Local)

After breakfast proceed for Nanital sightseeing covering Naina Devi Temple, Naini Lake, Aerial Rope way, The mall road for evening shopping. Overnight stay at Nainital.