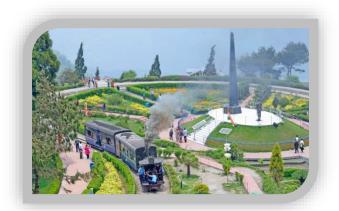

## DAY 5: DARJEELING (Local)

Early Morning at 03.45 am an excursion to Tiger Hill to watch the spectacular sunrise over Mt. Khangchendzonga (28,208 ft. Worlds third highest peak) and on the way back you will be seeing Ghoom Buddhist Monastery & Batasia Loop. After breakfast at 9.00 am depart for half Day city sightseeing of Darjeeling covering Rock Garden, Gangamaya Park and after lunch at 01.30 pm another half day City sightseeing of Darjeeling covering Peace Pagoda (Japenese Temple), Padmaja Naidu Himalayan Zoological Park, Himalayan Mountaineering Institute (Closed on Thursday), Rungeet Valley Ropeway, Tenzing& Gumbo Rock, Tibetan Refugee Self Help Center (Closed on Sunday) and view of Tea Gardens & overnight stay at Darjeeling.