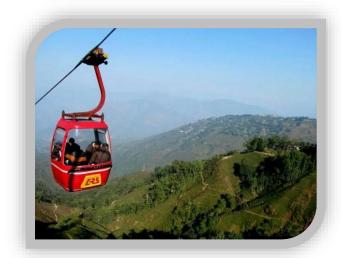

## DAY 5: DARJEELING (Local)

Early Morning at 03.45 am an excursion to Tiger Hill to watch the spectacular sunrise over Mt. Khangchendzonga (28,208 ft. Worlds third highest peak) and on the way back you will be seeing Ghoom Buddhist Monastery & Batasia Loop. After breakfast at 9.00 am depart for half Day city sightseeing of Darjeeling covering Rock Garden, Gangamaya Park and after lunch at 01.30 pm another half day City sightseeing of Darjeeling covering Peace Pagoda (Japenese Temple), Padmaja Naidu Himalayan Zoological Park, Himalayan Mountaineering Institute (Closed on Thursday), Rungeet Valley Ropeway, Tenzing& Gumbo Rock, Tibetan Refugee Self Help Center (Closed on Sunday) and view of Tea Gardens & overnight stay at Darjeeling.