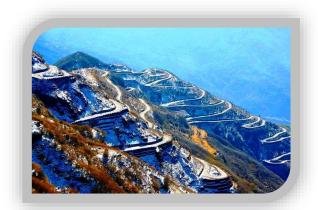

## DAY 5: DARJEELING (Local)

Early Morning at 03.45 am an excursion to Tiger Hill to watch the spectacular sunrise over Mt. Khangchendzonga (28,208 ft. Worlds third highest peak) and on the way back you will be seeing Ghoom Buddhist Monastery & Batasia Loop. After breakfast at 9.00 am depart for half Day city sightseeing of Darjeeling covering Rock Garden, Gangamaya Park and after lunch at 01.30 pm another half day City sightseeing of Darjeeling covering Peace Pagoda (Japenese Temple), Padmaja Naidu Himalayan Zoological Park, Himalayan Mountaineering Institute (Closed on Thursday), Rungeet Valley Ropeway, Tenzing& Gumbo Rock, Tibetan Refugee Self Help Center (Closed on Sunday) and view of Tea Gardens & overnight stay at Darjeeling.