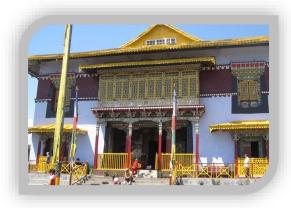

# DAY 3: GANGTOK - PELLING

After breakfast at 07.00 am transfer to Pelling via Ravangla(Distance  $134~\rm Km-5~hrs$ ). After Lunch sightseeing of Pelling covering Rambhi Falls, Rambhi Rock Garden, Khecheopalri Lake, Kanchandzonga Falls and Pemayangtse Buddhist Monastery & overnight stay at Pelling.